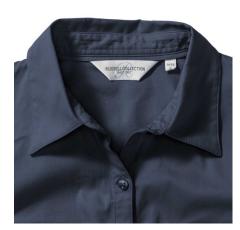

# RUSSELL WOMEN'S SHIRT WITH SLEEVES ROLLED UP ROLL SLEEVE TWILL

### **Specification**

RUSSELL women's shirt with roller sleeves ROLL SLEEVE TWILL youthful and modern style with pockets covered. Ideal choice if you want to look fresh or relaxed. Collar, button down sleeves, pocket on both sides of the breast. 100% Cotton twill, 130 g/m2. Washing at 40 degrees - SS dark weight 2XL