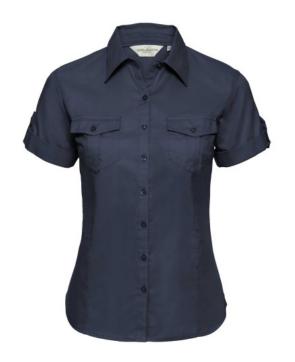

# RUSSELL WOMEN'S SHIRT WITH SLEEVES ROLLED UP ROLL SLEEVE TWILL

### **Specification**

RUSSELL women's shirt with roller sleeves ROLL SLEEVE TWILL youthful and modern style with pockets covered. Ideal choice if you want to look fresh or relaxed. Collar, button down sleeves, pocket on both sides of the breast. 100% Cotton twill, 130 g/m2. Washing at 40 degrees - SS dark weight 2XL