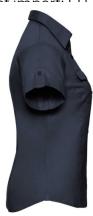

# RUSSELL WOMEN'S SHIRT WITH SLEEVES ROLLED UP ROLL SLEEVE TWILL

### **Specification**

RUSSELL women's shirt with roller sleeves ROLL SLEEVE TWILL youthful and modern style with pockets covered. Ideal choice if you want to look fresh or relaxed. Collar, button down sleeves, pocket on both sides of the breast. 100% Cotton twill, 130 g/m2. Washing at 40 degrees - SS dark weight 2XL