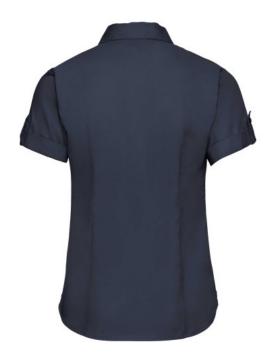

# RUSSELL WOMEN'S SHIRT WITH SLEEVES ROLLED UP ROLL SLEEVE TWILL

### **Specification**

RUSSELL women's shirt with roller sleeves ROLL SLEEVE TWILL youthful and modern style with pockets covered. Ideal choice if you want to look fresh or relaxed. Collar, button down sleeves, pocket on both sides of the breast. 100% Cotton twill, 130 g/m2. Washing at 40 degrees - SS dark weight 2XL